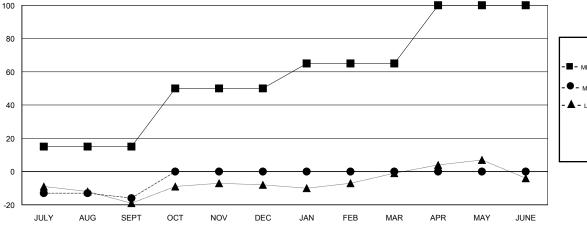

## GOALS AND ACTUAL NEW CLUBS CUMULATIVE

| -■- MEMBER GROWTH NET GOAL        |  |
|-----------------------------------|--|
| - ● - MEMBER GROWTH ACTUAL        |  |
| - ▲ - LAST YEAR MEMBERSHIP ACTUAL |  |
|                                   |  |
|                                   |  |
|                                   |  |