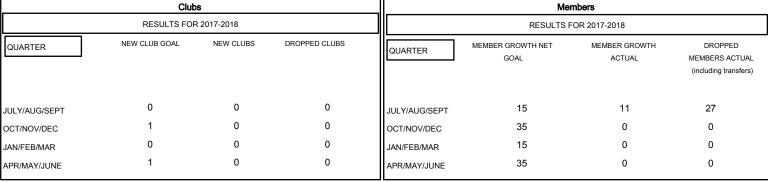

## MONTHLY MEMBERSHIP PROGRESS REPORT

## District 20 Y2

Results as of: 09/30/2017

## MAHESH CHITNIS **LOCATION NEW YORK GMT CA** Clubs Members



## GOALS AND ACTUAL NEW CLUBS CUMULATIVE







| -■- MEMBER GROWTH NET GOAL        |  |
|-----------------------------------|--|
| - ● - MEMBER GROWTH ACTUAL        |  |
| - ▲ - LAST YEAR MEMBERSHIP ACTUAL |  |
|                                   |  |
|                                   |  |
|                                   |  |

| DROPPED CLUBS: 0 |    |
|------------------|----|
| DROPPED MEMBERS  |    |
| DECEASED         | 2  |
| CLUB CANCELLED   | 0  |
| OTHER            | 25 |
| TOTAL            | 27 |

| 5 CLUBS OF 35 ADDED 1 OR MORE | GENDER DISTRIBUTION            |     |
|-------------------------------|--------------------------------|-----|
| NEW MEMBERS                   | MALE                           | 677 |
|                               | FEMALE